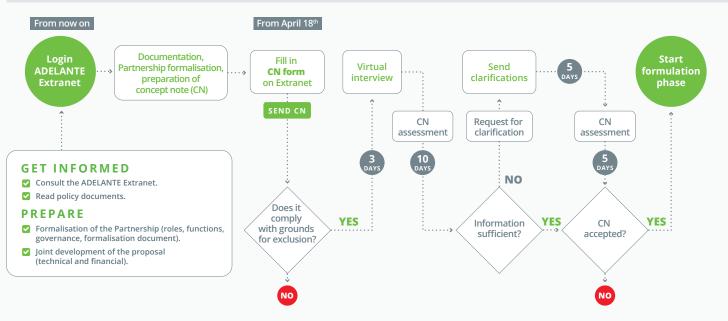

# AdelanteWindow2023

#### BUDGET



#### TRIANGULAR COOPERATION PARTNERSHIP



### TRIANGULAR COOPERATION INITIATIVE





#### **Development solution**

- Consistent with the identified challenge.
- Coherent with the knowledge and experience of the Provider entities.
- Viable and sustainable.
- Built and perfected throughout the implementation of the Initiative.
- Takes shape in a model or tool.





## AdelanteWindow2023

#### **1 - PREFORMULATION PHASE**



#### 2 - FORMULATION / IMPLEMENTATION PHASE



Adelante 2 TRIANGULAR COOPERATION EU-LAC FACILITY CO-FINANCED BY THE EUROPEAN UNION

https://extranet.adelante2.eu